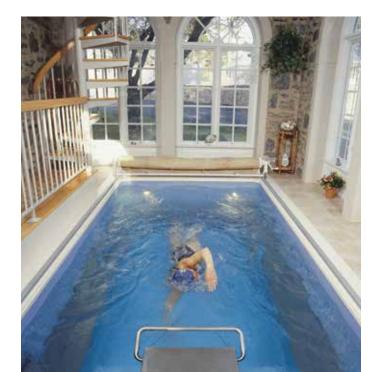

## **PERFORMANCE ENDLESS POOL®**

Step up to a smoother, more versatile current.

Our Performance current is both smoother and, at its top speed, faster than our Original Endless Pool current. The customdesigned two-propeller system delivers a superior swim current:

A significant step up from our Original current, the Performance Endless Pool offers greater versatility for all.

Whether you're a strong swimmer or a novice, this pool adapts to where you are now ... and delivers an ideal environment in which to grow your skills and your fitness level.