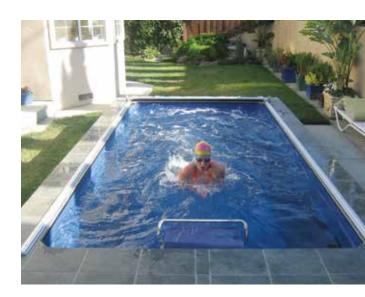

## **PERFORMANCE ENDLESS POOL®**

Step up to a smoother, more versatile current.

Our Performance current is both smoother and, at its top speed, faster than our Original Endless Pool current. The customdesigned two-propeller system delivers a superior swim current:

A significant step up from our Original current, the Performance Endless Pool offers greater versatility for all.

Whether you're a strong swimmer or a novice, this pool adapts to where you are now ... and delivers an ideal environment in which to grow your skills and your fitness level.