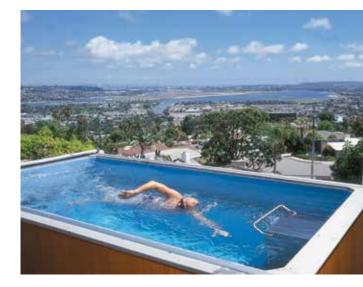

## **PERFORMANCE ENDLESS POOL®**

Step up to a smoother, more versatile current.

Our Performance current is both smoother and, at its top speed, faster than our Original Endless Pool current. The customdesigned two-propeller system delivers a superior swim current:

A significant step up from our Original current, the Performance Endless Pool offers greater versatility for all.

Whether you're a strong swimmer or a novice, this pool adapts to where you are now ... and delivers an ideal environment in which to grow your skills and your fitness level.