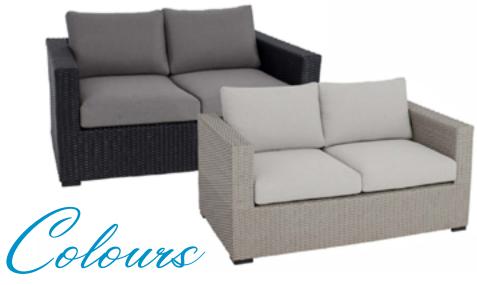

## The Mila Furniture Collection



The Mila Furniture
Collection is creafted
from heavy-guage
aluminum & allweather resin wicker.
The Mila adds
contemporary appeal
to any backyard
space.

A perfect gathering space for all outdoor entertainments.



## Features

- Hand-welded, heavy-gauge, all-aluminum frames
- All-weather, hand-woven resin wicker
- UV-resistant cushion covers are removable and machine washable
- 5 year warranty on fabric
- Two Colour Options
- Pieces Sold Separately



• Frame: Pale Grey or Black

• Fabric: Pale Grey or Grey

## The Mila Furniture Collection





- MILA 3-SEAT SOFA 91 x 30 x 39
- B MILA LOVE SEAT 52 x 30 x 39
- MILA CLUB CHAIR
  39 x 30 x 39
- MILA OTTOMAN (2) 20 x 20 x 16
- MILA COFFEE TABLE
  42 x 22 x 17
- MILA HIGH TOP TABLE
  42 x 22 x 31

Pieces Sold Separately