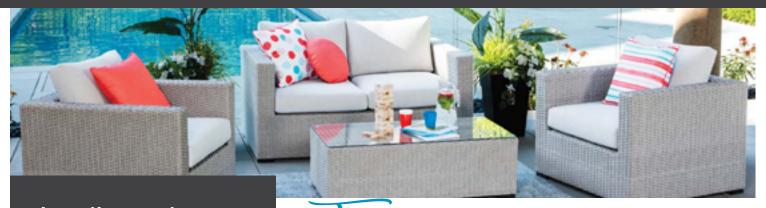

## The Mila Furniture Collection

The Mila Furniture
Collection is creafted
from heavy-guage
aluminum & allweather resin wicker.
The Mila adds
contemporary appeal
to any backyard
space.

A perfect gathering space for all outdoor entertainments.

## Features

- Hand-welded, heavy-gauge, all-aluminum frames
- All-weather, hand-woven resin wicker
- UV-resistant cushion covers are removable and machine washable
- 5 year warranty on fabric
- Two Colour Options
- Pieces Sold Separately