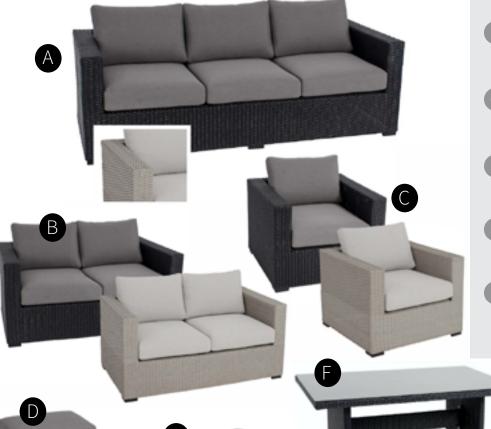

## The Mila Furniture Collection

- MILA 3-SEAT SOFA 91 x 30 x 39
- B MILA LOVE SEAT 52 x 30 x 39
- MILA CLUB CHAIR
  39 x 30 x 39
- MILA OTTOMAN (2) 20 x 20 x 16
- MILA COFFEE TABLE
  42 x 22 x 17
- MILA HIGH TOP TABLE
  42 x 22 x 31

Pieces Sold Separately