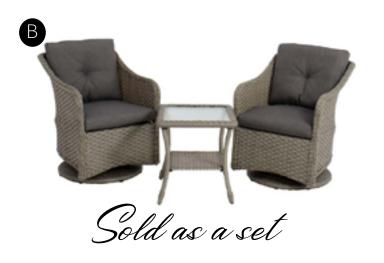

#### COLLECTION PIECES

Sold as a set

### B FLORIDA II OUTDOOR BISTRO SET

Swivel Club Chair: 26.5 x 26 x 35

Glass Top Side Table: 20 x 20 x 21