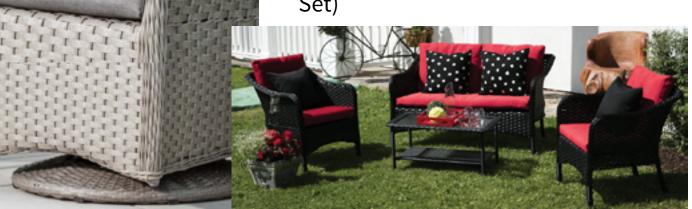

The Florida II Patio
Sets are ideal for
smaller living spaces
or with balconies.

affordable price.

Deep Seating Set also comes in Black & Red!

- Steel Powder Coated Frame
- Durable Outdoor Resin Wicker
- Great Comfort & Value
- Limited assembly required
- Each collection Sold as a Set

# Colours

- Frame: Warm Grey (or Black for Deep Seating Set)
- Fabric: Grey (or Red for Deep Seating Set)