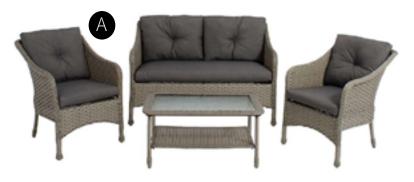

#### COLLECTION PIECES

Sold as a set

## A FLORIDA II DEEP SEATING SET

Loveseat: 52 x 26 x 33

2 Club Chairs: 25 x 26 x 33

Glass Top Coffee Table: 33 x 17.5 x 17