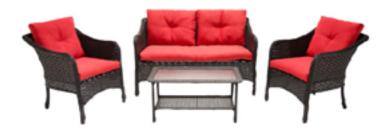

The Florida II Patio
Sets are ideal for
smaller living spaces
or with balconies.

affordable price.

Deep Seating Set also comes in Black & Red!

- Steel Powder Coated Frame
- Durable Outdoor Resin Wicker
- Great Comfort & Value
- Limited assembly required
- Each collection Sold as a Set

# Colours

- Frame: Warm Grey (or Black for Deep Seating Set)
- Fabric: Grey (or Red for Deep Seating Set)