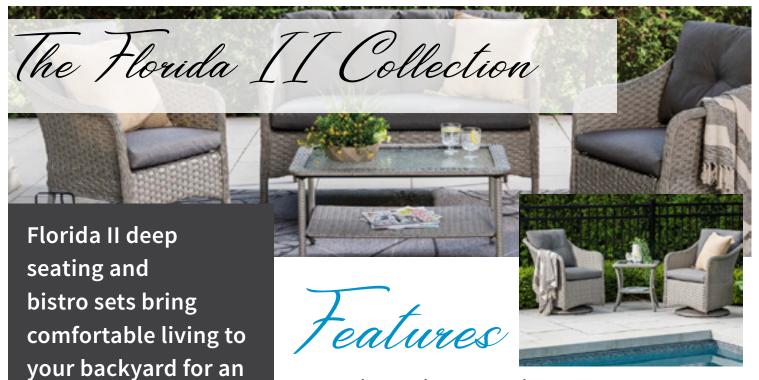

The Florida II Patio
Sets are ideal for
smaller living spaces
or with balconies.

affordable price.

Deep Seating Set also comes in Black & Red!

- Steel Powder Coated Frame
- Durable Outdoor Resin Wicker
- Great Comfort & Value
- Limited assembly required
- Each collection Sold as a Set

## A FLORIDA II DEEP SEATING SET

Loveseat: 52 x 26 x 33

2 Club Chairs: 25 x 26 x 33

Glass Top Coffee Table: 33 x 17.5 x 17