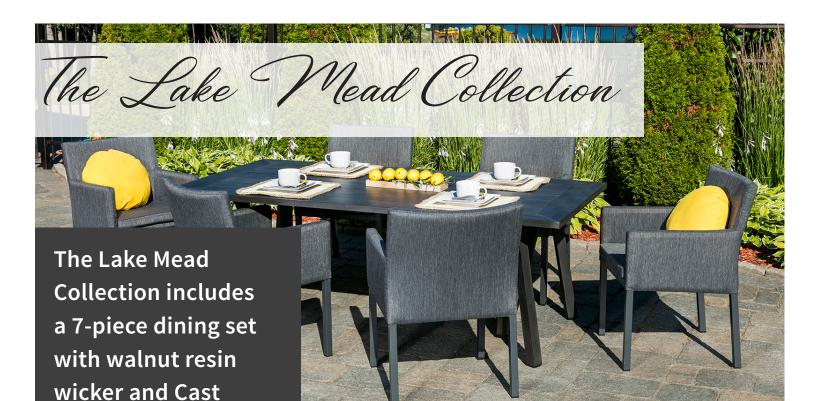

Tables are topped with aluminum slats.

Shale Sunbrella

cushions.

The collection is available in 4-piece Deep Seating Set & 7-piece dining set.



- Fully Welded Aluminum Frame
- Sunbrella Cushions
- Rectangle or Square Slatted Black Aluminum Table
- · Limited assembly required
- Dining & Deep Seating Sold as Sets
- Deep Seating Pieces now sold Separately





• Frame: Coffee Walnut

• Fabric: Sunbrella Cast Shale

## The Lake Mead Collection

## COLLECTION PIECES



Sold as a set or Separately



A LAKE MEAD 4-PIECE DEEP SEATING SET

Deep Seating Sofa: 78 x 29.5 x 34

2 Club Chairs: 30.5 x 29.5 x 34

Coffee Table: 47 x 25 x 17

\* SOLD SEPARATELY \*
Sofa, Club Chair,
Swivel Lounge Chair:
29.5" x 30.5" x 34"
(not shown)

B LAKE MEAD 7-PIECE DINING SET

6 Dining Chairs: 20 x 21.5 x 36