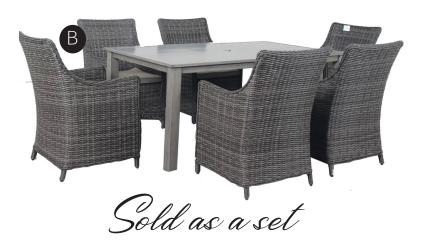

B LAKE MEAD 7-PIECE DINING SET

6 Dining Chairs: 20 x 21.5 x 36

Slatted Dining Table: 66 x 40 x 32