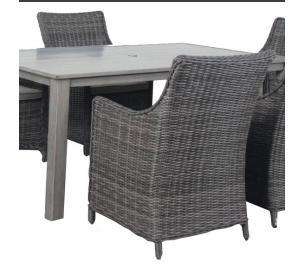

B LAKE MEAD 7-PIECE DINING SET

6 Dining Chairs: 20 x 21.5 x 36

Slatted Dining Table: 66 x 40 x 32