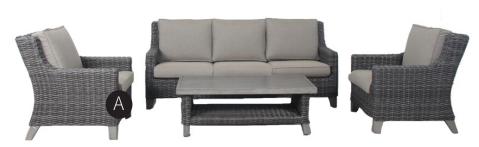

## COLLECTION PIECES

Sold as a set or Separately

A LAKE MEAD 4-PIECE DEEP SEATING SET

Deep Seating Sofa: 78 x 29.5 x 34

2 Club Chairs: 30.5 x 29.5 x 34

Coffee Table: 47 x 25 x 17

\* SOLD SEPARATELY \*
Sofa, Club Chair,
Swivel Lounge Chair:
29.5" x 30.5" x 34"
(not shown)