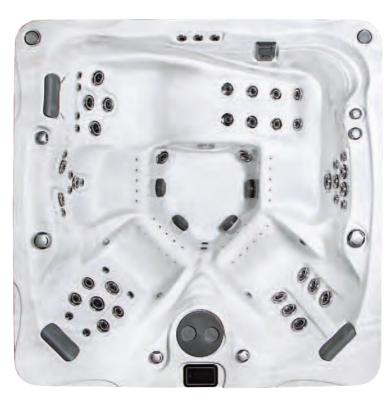

## Standard Features

(3) Cascading Spouts

in.k1000 Touch Screen Control

TemperLok™ & TemperBase™

AccuLok™ Cover

PowerFlo™ Filtration

EverPure™ Ozone w/EverLite™

Halo LED Lighting™

## **Optional Features**

in.Touch2 Wireless Control

in.Clear Sanitation System

SoundStream™ Audio System

Allure2™ LED Lighting

A wave of relaxation greets you in the perfectly sized Malibu. Designed to cradle all figures comfortably, the uniquely sloped lounge and four body hugging seats let you unwind in style. Enjoy full body relief with mindfully placed therapy jets.

## **Model Specs**

5 Seats

82" x 82" x 37"

400 Gallons, 1,514 Liters

635 lbs, 288 kg. (Dry)

3,835 lbs, 1,740 kg. (Wet)

97 Reflection Stainless Steel Jets

57 Hydrotherapy Jets, 40 Air Jets

UltraMassage™ Selector

Air'assage™ Therapy

(2) Pumps 10 HP Peak (5HP Continuous)

1.5HP Bubbler

760 Century Street Winnipeg, MB R3H 0M1 204-783-8501 www.crownspas.com