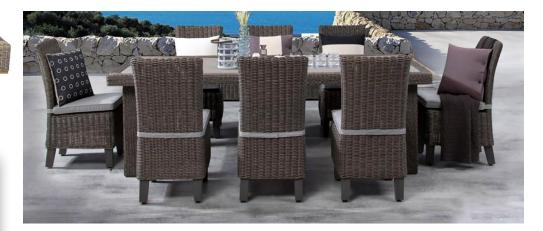

COLLECTION PIECES CANYON 3-SI

Canyon Dining Collection

G

CANYON 3-SEAT SOFA 91 x 39 x 30

**B** CLUB CHAIR 39 x 39 x 30

SWIVEL CLUB CHAIR C 39 x 39 x 30

COFFEE TABLE 47 x 27.5 x 18

- **DINING ARMCHAIR**
- **ARMLESS DINING CHAIR**
- RECTANGLE DINING TABLE 93 x 42.5 x 36