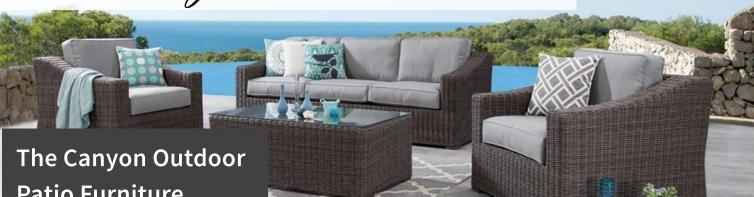

The Canyon Collection

Patio Furniture Collection brings luxury and elegance to your backyard.

Detailed smoke grey resin wicker woven around a rust-free aluminum frame, the Canyon Collection offers both dining and deep seating options.

\* throw pillows sold separately

Features

- Rust Free Aluminum Frame
- Sunbrella Cushions
- Full Deep Seating & Dining Collection
- Limited assembly required
- Pieces sold separately

- Frame: Smoke Gray
- Fabric: Sunbrella Ash Gray
- Materials: Plywood Accent Legs, Rust Proof Aluminum, Resin Wicker

COLLECTION PIECES CANYON 3-SI

Canyon Dining Collection

G

CANYON 3-SEAT SOFA 91 x 39 x 30

**B** CLUB CHAIR 39 x 39 x 30

SWIVEL CLUB CHAIR C 39 x 39 x 30

COFFEE TABLE 47 x 27.5 x 18

- **DINING ARMCHAIR**
- **ARMLESS DINING CHAIR**
- RECTANGLE DINING TABLE 93 x 42.5 x 36