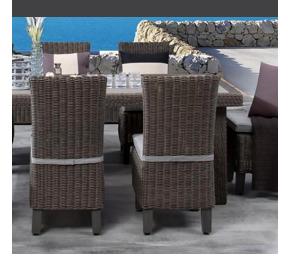

COLLECTION PIECES CANYON 3-SI

Canyon Dining Collection

G

CANYON 3-SEAT SOFA 91 x 39 x 30

**B** CLUB CHAIR 39 x 39 x 30

SWIVEL CLUB CHAIR C 39 x 39 x 30

COFFEE TABLE 47 x 27.5 x 18

- **DINING ARMCHAIR**
- **ARMLESS DINING CHAIR**
- RECTANGLE DINING TABLE 93 x 42.5 x 36