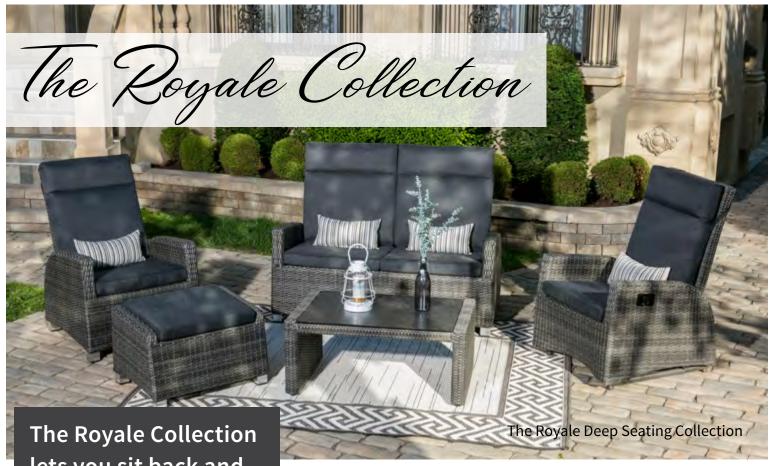

lets you sit back and relax with its high back, cushioned and reclining feature!

The Royale offers a complete dining, sectional and deep seating group to outfit all areas of your outdoor space.

## The Royale Deep Seating Collection

COLLECTION PIECES

- A RECLINING LOVE SEAT 28 x 56 x 42
- B RECLINING + GLIDING
  CLUB CHAIR
  28 x 30 x 42
- RECLINING CLUB CHAIR 28 x 30 x 42
- ROYALE COFFEE TABLE 24 x 38 x 17
- ROYALE OTTOMAN 15 x 15 x 17.5
- RECLINING DINING CHAIR
  23.5 x 26 x 44
- G ROYALE DINING TABLE 39 x 78 x 29