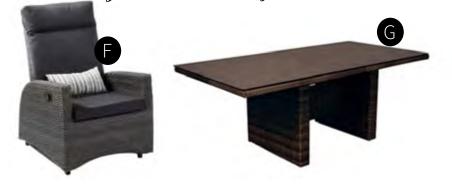

## The Royale Deep Seating Collection

COLLECTION PIECES

- A RECLINING LOVE SEAT 28 x 56 x 42
- B RECLINING + GLIDING
  CLUB CHAIR
  28 x 30 x 42
- RECLINING CLUB CHAIR 28 x 30 x 42
- ROYALE COFFEE TABLE 24 x 38 x 17
- ROYALE OTTOMAN 15 x 15 x 17.5
- RECLINING DINING CHAIR
  23.5 x 26 x 44
- G ROYALE DINING TABLE 39 x 78 x 29