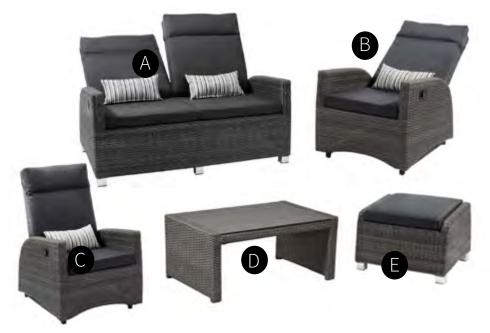

## The Royale Deep Seating Collection

COLLECTION PIECES

- A RECLINING LOVE SEAT 28 x 56 x 42
- B RECLINING + GLIDING
  CLUB CHAIR
  28 x 30 x 42
- RECLINING CLUB CHAIR 28 x 30 x 42
- ROYALE COFFEE TABLE 24 x 38 x 17
- ROYALE OTTOMAN 15 x 15 x 17.5
- RECLINING DINING CHAIR
  23.5 x 26 x 44
- G ROYALE DINING TABLE 39 x 78 x 29