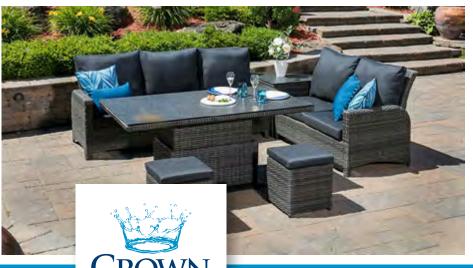

lets you sit back and relax with its high back, cushioned and reclining feature!

The Royale offers a complete dining, sectional and deep seating group to outfit all areas of your outdoor space.

## The Royale Deep Seating Collection

COLLECTION PIECES

- A RECLINING LOVE SEAT 28 x 56 x 42
- B RECLINING + GLIDING
  CLUB CHAIR
  28 x 30 x 42
- RECLINING CLUB CHAIR 28 x 30 x 42
- ROYALE COFFEE TABLE 24 x 38 x 17
- ROYALE OTTOMAN 15 x 15 x 17.5
- RECLINING DINING CHAIR
  23.5 x 26 x 44
- G ROYALE DINING TABLE 39 x 78 x 29