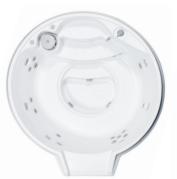

# FOX PoolMate® Spas

Whether for use with a new or existing pool or with a deck or patio, a PoolMate© Spa is a great way to increase your year-round backyard enjoyment. PoolMate@ Spas provide a stunning aesthetic element that further enhances your enjoyment and are the perfect addition to add an extra touch of elegance and relaxation to any in-ground swimming pool. Both spas are a welcomed luxury after a hard days work, a round of golf or just general work around the house. PoolMate© Spas are manufactured to the highest quality standards; while state-of-the-art features give you the ultimate in relaxation.

#### **Spa Features**

- Pre-Plumbed and Water Tested
- 12 or 25 Adjustable Hydrotherapy Stainless Steel Jets
- Deep Foot Well
- 360-Degree Vortex Skimmer
- Reusable 50 Sq. Ft. Cartridge Filter
- Adjustable Air Control
- Available in White or Gray