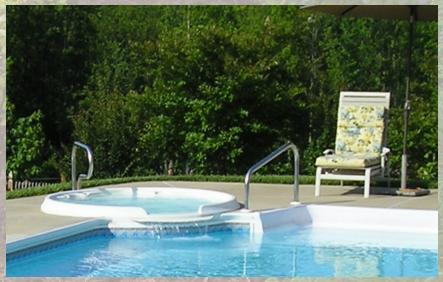

# FOX WaterFall<sup>®</sup> Spas

The soothing Fox WaterFall® Spacirculates water to the pool with a soothing waterfall action. The waterfall adds an extra splash of elegance and relaxation to your overall enjoyment.

Fox WaterFall© Spas are designed to work with your pool's filtration system by providing maximum performance with minimal maintenance. The waterfall feature adds a beautiful aesthetic element to enhance your experience.