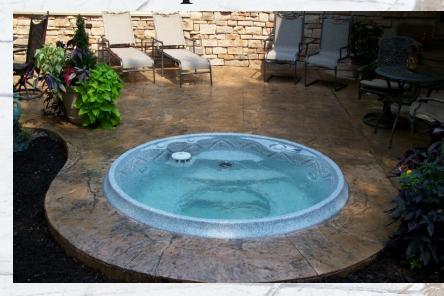

# FOX WaterFall<sup>®</sup> Spas

The soothing Fox WaterFall® Spacirculates water to the pool with a soothing waterfall action. The waterfall adds an extra splash of elegance and relaxation to your overall enjoyment.

Fox WaterFall© Spas are designed to work with your pool's filtration system by providing maximum performance with minimal maintenance. The waterfall feature adds a beautiful aesthetic element to enhance your experience.