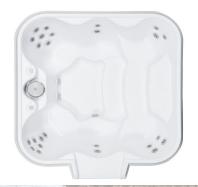

# FOX PoolMate® Spas

Whether for use with a new or existing pool or with a deck or patio, a PoolMate© Spa is a great way to increase your year-round backyard enjoyment. PoolMate@ Spas provide a stunning aesthetic element that further enhances your enjoyment and are the perfect addition to add an extra touch of elegance and relaxation to any in-ground swimming pool. Both spas are a welcomed luxury after a hard days work, a round of golf or just general work around the house. PoolMate© Spas are manufactured to the highest quality standards; while state-of-the-art features give you the ultimate in relaxation.

#### **Spa Features**

- Pre-Plumbed and Water Tested
- 12 or 25 Adjustable Hydrotherapy Stainless Steel Jets
- Deep Foot Well
- 360-Degree Vortex Skimmer
- Reusable 50 Sq. Ft. Cartridge Filter
- Adjustable Air Control
- Available in White or Gray