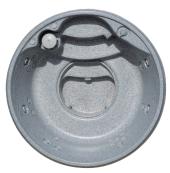

# FOX WaterFall<sup>®</sup> Spas

The soothing Fox WaterFall® Spacirculates water to the pool with a soothing waterfall action. The waterfall adds an extra splash of elegance and relaxation to your overall enjoyment.

Fox WaterFall© Spas are designed to work with your pool's filtration system by providing maximum performance with minimal maintenance. The waterfall feature adds a beautiful aesthetic element to enhance your experience.