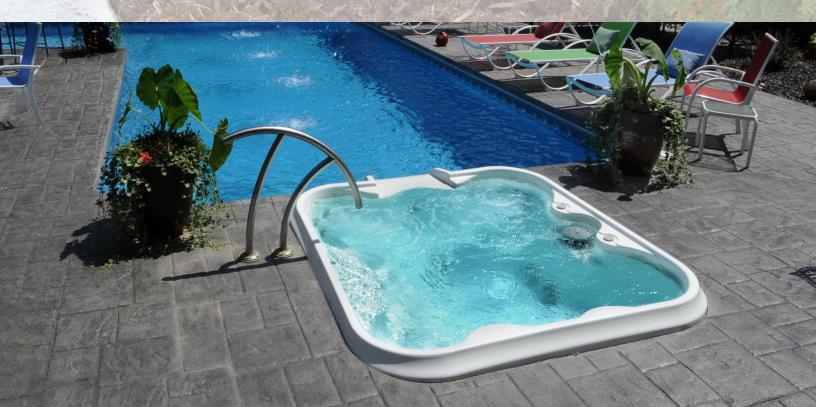

# FOX WaterFall<sup>®</sup> Spas

The soothing Fox WaterFall® Spacirculates water to the pool with a soothing waterfall action. The waterfall adds an extra splash of elegance and relaxation to your overall enjoyment.

Fox WaterFall© Spas are designed to work with your pool's filtration system by providing maximum performance with minimal maintenance. The waterfall feature adds a beautiful aesthetic element to enhance your experience.

#### **Easy Entry Steps**

Both the PoolMate® and WaterFall® spas are designed with easy entry and exit steps to make getting in and out safe and simple.