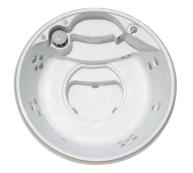

# FOX PoolMate® Spas

Whether for use with a new or existing pool or with a deck or patio, a PoolMate© Spa is a great way to increase your year-round backyard enjoyment. PoolMate@ Spas provide a stunning aesthetic element that further enhances your enjoyment and are the perfect addition to add an extra touch of elegance and relaxation to any in-ground swimming pool. Both spas are a welcomed luxury after a hard days work, a round of golf or just general work around the house. PoolMate© Spas are manufactured to the highest quality standards; while state-of-the-art features give you the ultimate in relaxation.

#### **Spa Features**

- Pre-Plumbed and Water Tested
- 12 or 25 Adjustable Hydrotherapy Stainless Steel Jets
- Deep Foot Well
- 360-Degree Vortex Skimmer
- Reusable 50 Sq. Ft. Cartridge Filter
- Adjustable Air Control
- Available in White or Gray

#### **Easy Entry Steps**

Both the PoolMate® and WaterFall® spas are designed with easy entry and exit steps to make getting in and out safe and simple.