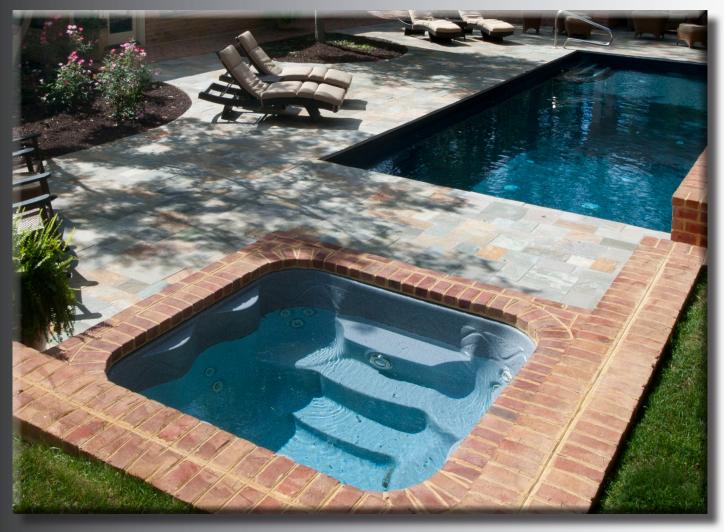

# FOX PoolMate® Spas

Whether for use with a new or existing pool or with a deck or patio, a PoolMate© Spa is a great way to increase your year-round backyard enjoyment. PoolMate@ Spas provide a stunning aesthetic element that further enhances your enjoyment and are the perfect addition to add an extra touch of elegance and relaxation to any in-ground swimming pool. Both spas are a welcomed luxury after a hard days work, a round of golf or just general work around the house. PoolMate© Spas are manufactured to the highest quality standards; while state-of-the-art features give you the ultimate in relaxation.

#### **Spa Features**

- Pre-Plumbed and Water Tested
- 12 or 25 Adjustable Hydrotherapy Stainless Steel Jets
- Deep Foot Well
- 360-Degree Vortex Skimmer
- Reusable 50 Sq. Ft. Cartridge Filter
- Adjustable Air Control
- Available in White or Gray

#### **Easy Entry Steps**

Both the PoolMate® and WaterFall® spas are designed with easy entry and exit steps to make getting in and out safe and simple.