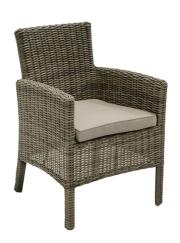

The Lisbonne Dining Chair incorporates everything you would want in an outdoor furniture piece.

A comfortabale, quality chair made of rust-free Aluminum and Synthetic Resin Wicker, polished with an Ash Grey finish and light coloured cushion.

# LISBONNE DINING TABLE

W x L x H 72" x 36" x 36.5"

**DINING CHAIR** 

Pieces Sold Separately

760 Century Street
Winnipeg, MB R3H 0M1
204-783-8501

www.crownspas.com