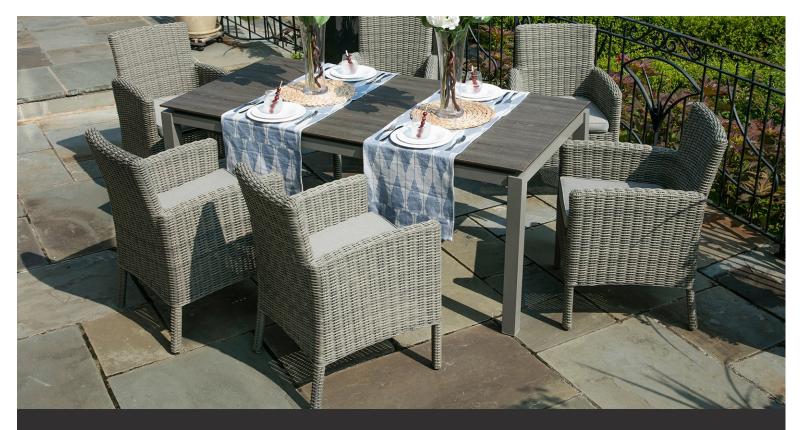

## THE LISBONNE COLLECTION

Inspired by the tropical weather overseas, this cool, pale grey coloured Dining Set is exactly what you need to make every moment spent in your backyard feel like paradise.

### THE LISBONNE DINING COLLECTION

The Lisbonne Dining Collection features a beautiful Faux-Wood, Etched Table Top which combines the distinguished look of real wood but cuts out the maintenance. Pair this with the refined Synthetic Resin Wicker Chairs to piece together a trendy place to host family and friends.