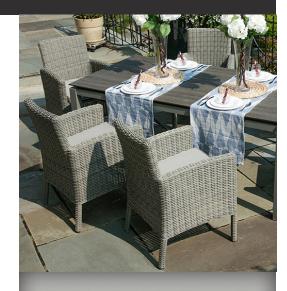

### THE LISBONNE DINING COLLECTION

The Lisbonne Dining Collection features a beautiful Faux-Wood, Etched Table Top which combines the distinguished look of real wood but cuts out the maintenance. Pair this with the refined Synthetic Resin Wicker Chairs to piece together a trendy place to host family and friends.

Combine the best of both worlds as you display a beautiful Faux-Wood table without any of the hassle to maintain it.

The rustic 36" x 72" design is actually an Etched Aluminum Table top, allowing your biggest worry to be cooking for the number of people you invite for dinner!

The Lisbonne Dining Chair incorporates everything you would want in an outdoor furniture piece.

A comfortabale, quality chair made of rust-free Aluminum and Synthetic Resin Wicker, polished with an Ash Grey finish and light coloured cushion.