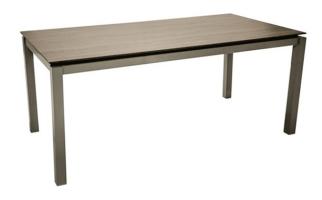

### THE LISBONNE DINING COLLECTION

The Lisbonne Dining Collection features a beautiful Faux-Wood, Etched Table Top which combines the distinguished look of real wood but cuts out the maintenance. Pair this with the refined Synthetic Resin Wicker Chairs to piece together a trendy place to host family and friends.

Combine the best of both worlds as you display a beautiful Faux-Wood table without any of the hassle to maintain it.

The rustic 36" x 72" design is actually an Etched Aluminum Table top, allowing your biggest worry to be cooking for the number of people you invite for dinner!

# LISBONNE DINING TABLE

W x L x H 72" x 36" x 36.5"

**DINING CHAIR** 

Pieces Sold Separately

760 Century Street
Winnipeg, MB R3H 0M1
204-783-8501

www.crownspas.com