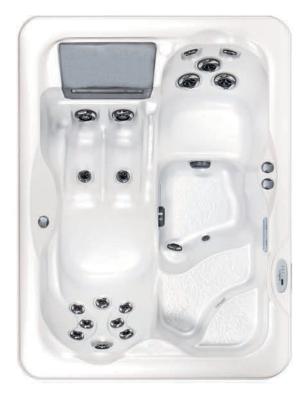

# CLASSIC COLLECTION EZ SERIES

SEATING:2 Adults, with loungeDIMENSIONS:60" x 80" x 29"WATER CAPACITY:185 Gallons, 701 Litres

## **FEATURES**

- 18 Two-Tone Hydrotherapy Jets
- Two-Tone Air Controls
- LED Multi-Colour Safety Light
- LED Illuminated Waterfall
- LED Perimeter Lighting
- 5" 3" Tapered Thermal Cover

### EQUIPMENT

- Factory Installed 110V GFCI Plug
- User Friendly, Long Lasting Balboa Controls
- One 1.5HPR Dual Speed Jet Pump
- 1 Kw Heating System
- 100 Sq. Ft. Filtration System

#### STRUCTURE

- Capped Bottom Liner
- Galvanized SureSteel Support Structure
- Polysteel Exterior Cabinetry with Flex Corners
- GreenGuard Roxul Insulation