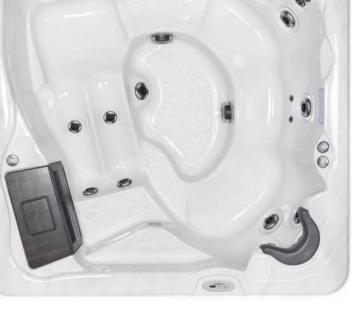

# CLASSIC COLLECTION EZ SERIES

SEATING:5 Adults, with loungeDIMENSIONS:78" x 78" x 36"WATER CAPACITY:317 Gallons, 1,200 Litres

#### **FEATURES**

- 26 Two-Tone Hydrotherapy Jets
- Two-Tone Air Controls
- LED Multi-Colour Safety Light
- LED Illuminated Waterfall
- LED Perimeter Lighting
- LED Exterior Lighting with Deluxe Corners
- 5" 3" Tapered Thermal Cover

#### EQUIPMENT

- Factory Installed 110V GFCI Plug
- User Friendly, Long Lasting Balboa Controls
- One 1.5HPR Dual Speed Jet Pump
- 1 Kw Heating System
- 100 Sq. Ft. Filtration System

## STRUCTURE

- Capped Bottom Liner
- Galvanized SureSteel Support Structure
- Polysteel Exterior Cabinetry
- GreenGuard Roxul Insulation