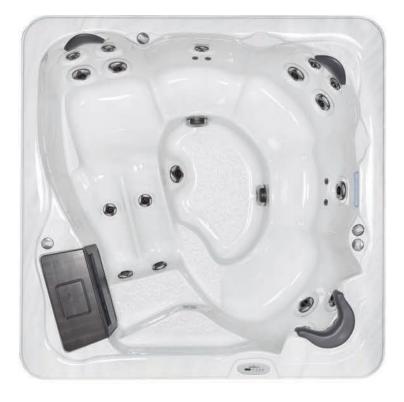

770

**SEATING:** 5 Adults, with lounge

**DIMENSIONS:** 78" × 78" × 36"

WATER CAPACITY: 317 Gallons, 1,200 Litres

#### **FEATURES**

- 26 Two-Tone Hydrotherapy Jets
- Two-Tone Air Controls
- LED Multi-Colour Safety Light
- LED Illuminated Waterfall
- LED Perimeter Lighting
- LED Exterior Lighting with Deluxe Corners
- Ozone Ready
- 5" 3" Tapered Thermal Cover

### **EQUIPMENT**

- User Friendly, Long Lasting Balboa Controls
- One 4.5HPR Dual Speed Jet Pump
- 4Kw Heating System
- 100 Sq. Ft. Filtration System

### **STRUCTURE**

- Capped Bottom Liner
- Galvanized SureSteel Support Structure
- Polysteel Exterior Cabinetry
- GreenGuard Roxul Insulation