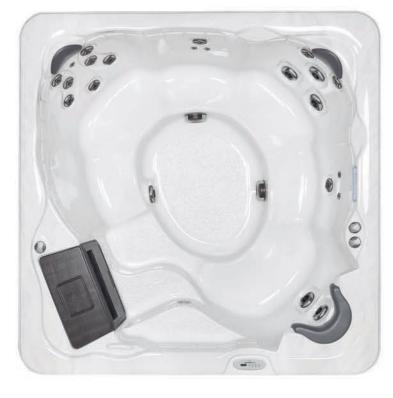

780

**SEATING:** 6 Adults, no lounge

**DIMENSIONS:** 78" x 78" x 36"

**WATER CAPACITY:** 335 Gallons, 1,268 Litres

### **FEATURES**

- 26 Two-Tone Hydrotherapy Jets
- Two-Tone Air Controls
- LED Multi-Colour Safety Light
- LED Illuminated Waterfall
- LED Perimeter Lighting
- LED Exterior Lighting with Deluxe Corners
- Ozone Ready
- 5" 3" Tapered Thermal Cover

### **EQUIPMENT**

- User Friendly, Long Lasting Balboa Controls
- One 4.5HPR Dual Speed Jet Pump
- 4Kw Heating System
- 100 Sq. Ft. Filtration System

#### **STRUCTURE**

- Capped Bottom Liner
- Galvanized SureSteel Support Structure
- Polysteel Exterior Cabinetry
- GreenGuard Roxul Insulation