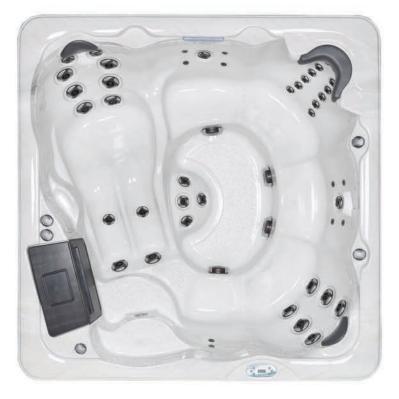

# CLASSIC COLLECTION **S SERIES**

SEATING: 6 Adults, with lounge **DIMENSIONS:** 84" x 84" x 36" WATER CAPACITY: 392 Gallons, 1,484 Litres

#### **FEATURES**

- 50 Two-Tone Hydrotherapy Jets
- Two-Tone Air Controls
- LED Multi-Colour Safety Light
- LED Illuminated Waterfall
- LED Perimeter Lighting
- LED Exterior Lighting with Deluxe Corners
- Ozone Ready
- 5" 3" Tapered Thermal Cover

#### EQUIPMENT

- User Friendly, Long Lasting Balboa Controls
- One 5.0SPL Dual Speed Jet Pump
- One 5.0SPL Single Speed Jet Pump
- 4Kw Heating System
- 100 Sq. Ft. Filtration System

#### **STRUCTURE**

- Capped Bottom Liner
- Galvanized SureSteel Support Structure
- Polysteel Exterior Cabinetry
- GreenGuard Roxul Insulation