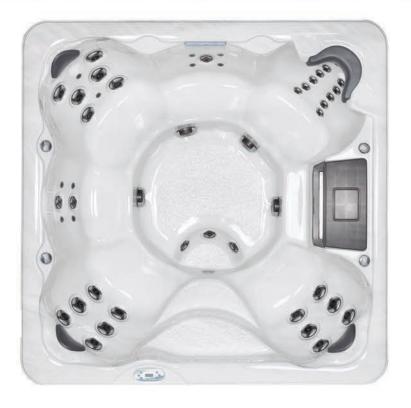

880

**SEATING:** 6 Adults, no lounge

**DIMENSIONS:** 84" x 84" x 36"

**WATER CAPACITY:** 374 Gallons, 1,416 Litres

#### **FEATURES**

- 50 Two-Tone Hydrotherapy Jets
- Two-Tone Air Controls
- LED Multi-Colour Safety Light
- LED Illuminated Waterfall
- LED Perimeter Lighting
- LED Exterior Lighting with Deluxe Corners
- Ozone Ready
- 5" 3" Tapered Thermal Cover

# **EQUIPMENT**

- User Friendly, Long Lasting Balboa Controls
- One 5.0SPL Dual Speed Jet Pump
- One 5.0SPL Single Speed Jet Pump
- 4Kw Heating System
- 100 Sq. Ft. Filtration System