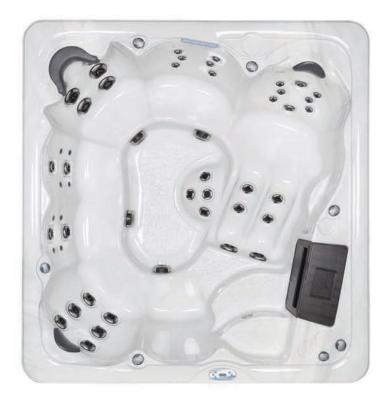

970

**SEATING:** 6 Adults, with lounge

**DIMENSIONS:** 90" x 94" x 36"

**WATER CAPACITY:** 455 Gallons, 1,722 Litres

#### **FEATURES**

- 52 Two-Tone Hydrotherapy Jets
- Two-Tone Air Controls
- LED Multi-Colour Safety Light
- LED Illuminated Waterfall
- LED Perimeter Lighting
- LED Exterior Lighting with Deluxe Corners
- Ozone Ready
- 5" 3" Tapered Thermal Cover

## **EQUIPMENT**

- User Friendly, Long Lasting Balboa Controls
- One 5.0SPL Dual Speed Jet Pump
- One 5.0SPL Single Speed Jet Pump
- 4Kw Heating System
- 100 Sq. Ft. Filtration System