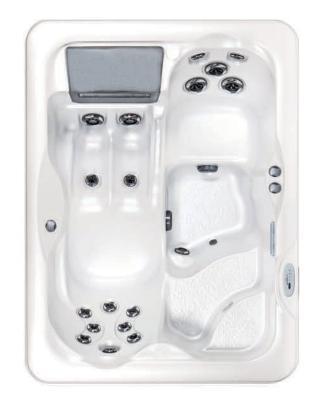

670

**SEATING:** 2 Adults, with lounge

**DIMENSIONS:** 60" x 80" x 29"

WATER CAPACITY: 185 Gallons, 701 Litres

#### **FEATURES**

- 18 Two-Tone Hydrotherapy Jets
- Two-Tone Air Controls
- LED Multi-Colour Safety Light
- LED Illuminated Waterfall
- LED Perimeter Lighting
- 2 Speaker Bluetooth Audio System
- Ozone Ready
- 5" 3" Tapered Thermal Cover

## **EQUIPMENT**

- User Friendly, Long Lasting Balboa Controls
- One 4.5HPR Dual Speed Jet Pump
- 4Kw Heating System
- 100 Sq. Ft. Filtration System

# **STRUCTURE**

- Capped Bottom Liner
- Galvanized SureSteel Support Structure
- Polysteel Exterior Cabinetry with Flex Corners
- GreenGuard Roxul Insulation