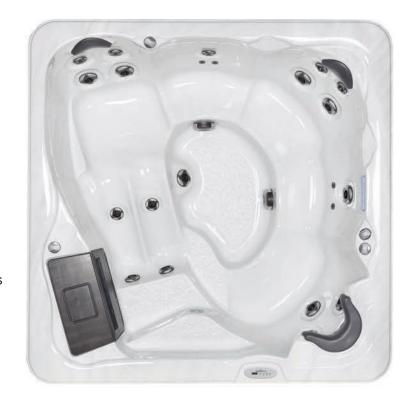

**SR SERIES** 

770

**SEATING:** 5 Adults, with lounge

**DIMENSIONS:** 78" x 78" x 36"

**WATER CAPACITY:** 317 Gallons, 1,200 Litres

## **FEATURES**

- 26 Two-Tone Hydrotherapy Jets
- Two-Tone Air Controls
- LED Multi-Colour Safety Light
- LED Illuminated Waterfall
- LED Perimeter Lighting
- LED Exterior Lighting with Deluxe Corners
- 2 Speaker Bluetooth Audio System
- Ozone Ready
- 5" 3" Tapered Thermal Cover

# **EQUIPMENT**

- User Friendly, Long Lasting Balboa Controls
- One 4.5HPR Dual Speed Jet Pump
- 4Kw Heating System
- 100 Sq. Ft. Filtration System