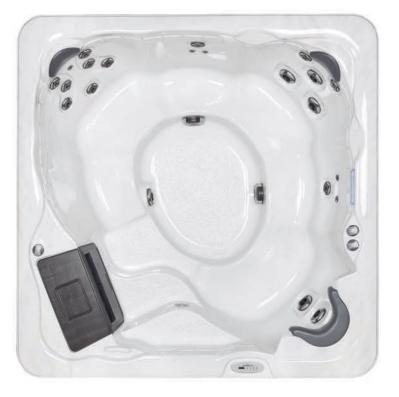

# **CLASSIC COLLECTION SR SERIES**

SEATING: 6 Adults, no lounge **DIMENSIONS:** 78" x 78" x 36" WATER CAPACITY: 335 Gallons, 1,268 Litres

### **FEATURES**

- 26 Two-Tone Hydrotherapy Jets
- Two-Tone Air Controls
- LED Multi-Colour Safety Light
- LED Illuminated Waterfall
- LED Perimeter Lighting
- LED Exterior Lighting with Deluxe Corners
- 2 Speaker Bluetooth Audio System
- Ozone Ready
- 5" 3" Tapered Thermal Cover

#### EQUIPMENT

- User Friendly, Long Lasting Balboa Controls
- One 4.5HPR Dual Speed Jet Pump
- 4Kw Heating System
- 100 Sq. Ft. Filtration System

#### **STRUCTURE**

- Capped Bottom Liner
- Galvanized SureSteel Support Structure
- Polysteel Exterior Cabinetry
- GreenGuard Roxul Insulation