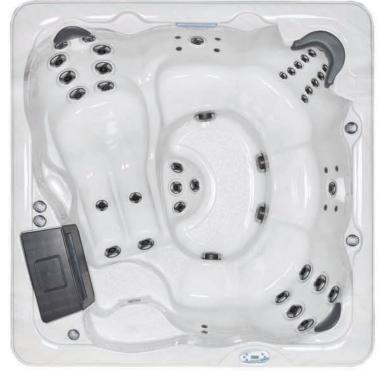

870

**SR SERIES** 

**SEATING:** 6 Adults, with lounge

**DIMENSIONS:** 84" x 84" x 36"

WATER CAPACITY: 392 Gallons, 1,484 Litres

## **FEATURES**

- 50 Two-Tone Hydrotherapy Jets
- Two-Tone Air Controls
- LED Multi-Colour Safety Light
- LED Illuminated Waterfall
- LED Perimeter Lighting
- LED Exterior Lighting with Deluxe Corners
- 2 Speaker Bluetooth Audio System
- Ozone Ready
- 5" 3" Tapered Thermal Cover

# **EQUIPMENT**

- User Friendly, Long Lasting Balboa Controls
- Two 5.0SPL Dual Speed Jet Pumps
- 4Kw Heating System
- 100 Sq. Ft. Filtration System