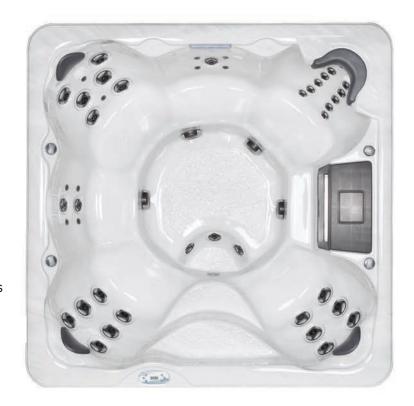

# **CLASSIC COLLECTION SR SERIES**

SEATING: 6 Adults, no lounge

**DIMENSIONS:** 84" x 84" x 36"

**WATER CAPACITY:** 374 Gallons, 1,416 Litres

## **FEATURES**

- 50 Two-Tone Hydrotherapy Jets
- Two-Tone Air Controls
- LED Multi-Colour Safety Light
- LED Illuminated Waterfall
- LED Perimeter Lighting
- LED Exterior Lighting with Deluxe Corners
- 2 Speaker Bluetooth Audio System
- Ozone Ready
- 5" 3" Tapered Thermal Cover

#### **EQUIPMENT**

- User Friendly, Long Lasting Balboa Controls
- Two 5.0SPL Dual Speed Jet Pumps
- 4Kw Heating System
- 100 Sq. Ft. Filtration System

## **STRUCTURE**

- Capped Bottom Liner
- Galvanized SureSteel Support Structure
- Polysteel Exterior Cabinetry
- GreenGuard Roxul Insulation