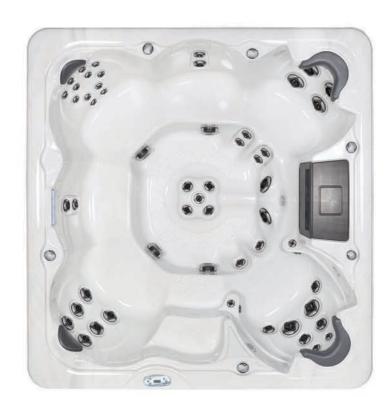

# CLASSIC COLLECTION SR SERIES

**SEATING:** 7 Adults, no lounge

**DIMENSIONS:** 90" × 94" × 36"

WATER CAPACITY: 463 Gallons, 1,753 Litres

#### **FEATURES**

- 61 Two-Tone Hydrotherapy Jets
- Two-Tone Air Controls
- LED Multi-Colour Safety Light
- LED Illuminated Waterfall
- LED Perimeter Lighting
- LED Exterior Lighting with Deluxe Corners
- 2 Speaker Bluetooth Audio System
- Ozone Ready
- 5" 3" Tapered Thermal Cover

# **EQUIPMENT**

- User Friendly, Long Lasting Balboa Controls
- Two 5.0SPL Dual Speed Jet Pumps
- 4Kw Heating System
- 100 Sq. Ft. Filtration System

#### **STRUCTURE**

- Capped Bottom Liner
- Galvanized SureSteel Support Structure
- Polysteel Exterior Cabinetry
- GreenGuard Roxul Insulation