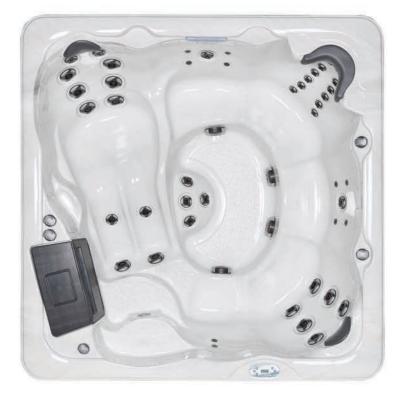

# CLASSIC COLLECTION SX SERIES

SEATING:6 Adults, with loungeDIMENSIONS:84" x 84" x 36"WATER CAPACITY:392 Gallons, 1,484 Litres

#### **FEATURES**

- 50 Two-Tone Stainless Steel Jets
- Two-Tone Air Controls
- LED Multi-Colour Safety Light
- LED Illuminated Waterfall & Deck Controls
- LED Perimeter Lighting
- LED Exterior Lighting with Deluxe Corners
- 2 Speaker Bluetooth Audio System
- Deluxe Water Management System
- 5" 3" Tapered Thermal Cover

# EQUIPMENT

- User Friendly, Long Lasting Balboa Controls
- Two 5.0SPL Dual Speed Jet Pumps
- 4Kw Heating System
- 100 Sq. Ft. Filtration System

#### STRUCTURE

- Capped Bottom Liner
- Galvanized SureSteel Support Structure
- Polysteel Exterior Cabinetry
- GreenGuard Roxul Insulation