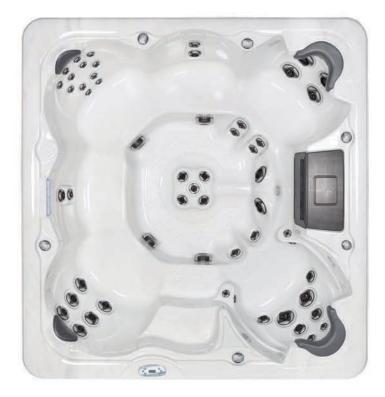

# CLASSIC COLLECTION **SX SERIES**

SEATING: 7 Adults, no lounge **DIMENSIONS:** 90" x 94" x 36" WATER CAPACITY: 463 Gallons, 1,753 Litres

#### **FEATURES**

- 61 Two-Tone Stainless Steel Jets
- Two-Tone Air Controls
- LED Multi-Colour Safety Light
- LED Illuminated Waterfall & Deck Controls
- LED Perimeter Lighting
- LED Exterior Lighting with Deluxe Corners
- 4 Speaker Bluetooth Audio System
- Deluxe Water Management System
- 5" 3" Tapered Thermal Cover

#### EQUIPMENT

- User Friendly, Long Lasting Balboa Controls
- Two 5.0SPL Dual Speed Jet Pumps
- 4Kw Heating System
- 100 Sq. Ft. Filtration System

#### STRUCTURE

- Capped Bottom Liner
- Galvanized SureSteel Support Structure
- Polysteel Exterior Cabinetry
- GreenGuard Roxul Insulation