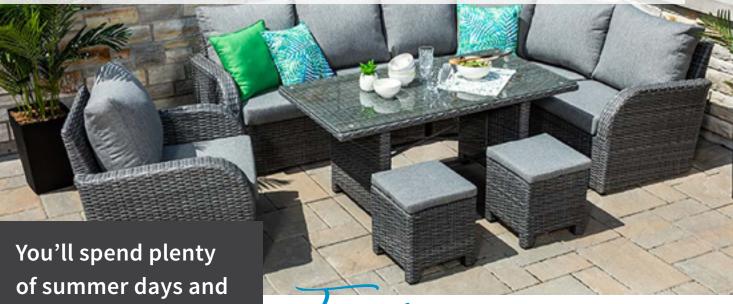

# The Bella Outdoor Furniture Set

of summer days and evenings surrounded by family and friends with the 6-piece Bella Outdoor Furniture Set.

Made of extra strength aluminum, durable synthetic wicker and Durasonn cushions.

### Features

- 6-piece Set includes: Left & Right Arm Loveseat, Corner Seat, 2 Ottomans and a High Top Dining Coffee Table
- Aluminum Frame with Outdoor Synthetic Resin Wicker
- Durasonn Fabric Cushions included
- Limited Assembly Required
- Sold as a Set

## THE BELLA 6-PIECE OUTDOOR FURNITURE SET INCLUDES:

3-piece sofa: Long Side (right) Sectional Side (Left) Sectional Corner

(2) Ottoman

High Top Dining/Coffee Table: 59" x 31"

\* Club Chair Sold Separately