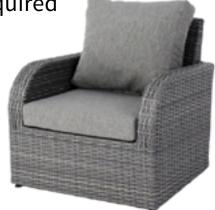

# Colours

• Frame: Light Grey

• Fabric: Grey Durasonn

Club Chair Sold Separately