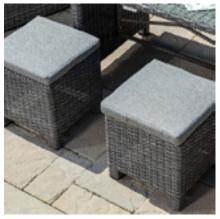

### Features

- 6-piece Set includes: Left & Right Arm Loveseat, Corner Seat, 2 Ottomans and a High Top Dining Coffee Table
- Aluminum Frame with Outdoor Synthetic Resin Wicker
- Durasonn Fabric Cushions included
- Limited Assembly Required
- Sold as a Set

## THE BELLA 6-PIECE OUTDOOR FURNITURE SET INCLUDES:

3-piece sofa: Long Side (right) Sectional Side (Left) Sectional Corner

(2) Ottoman

High Top Dining/Coffee Table: 59" x 31"

\* Club Chair Sold Separately