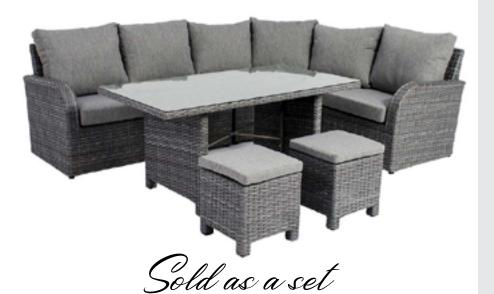

### Features

- 6-piece Set includes: Left & Right Arm Loveseat, Corner Seat, 2 Ottomans and a High Top Dining Coffee Table
- Aluminum Frame with Outdoor Synthetic Resin Wicker
- Durasonn Fabric Cushions included
- Limited Assembly Required
- Sold as a Set

## THE BELLA 6-PIECE OUTDOOR FURNITURE SET INCLUDES:

3-piece sofa: Long Side (right) Sectional Side (Left) Sectional Corner

(2) Ottoman

High Top Dining/Coffee Table: 59" x 31"

\* Club Chair Sold Separately