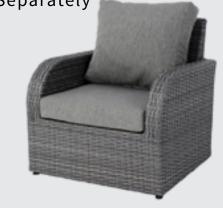

# Colours

• Frame: Light Grey

• Fabric: Grey Durasonn

Club Chair Sold Separately

## THE BELLA 6-PIECE OUTDOOR FURNITURE SET INCLUDES:

3-piece sofa: Long Side (right) Sectional Side (Left) Sectional Corner

(2) Ottoman

High Top Dining/Coffee Table: 59" x 31"

\* Club Chair Sold Separately