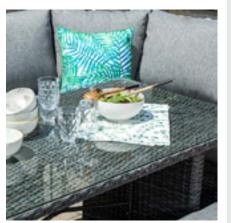

# The Bella Outdoor Furniture Set

of summer days and evenings surrounded by family and friends with the 6-piece Bella Outdoor Furniture Set.

Made of extra strength aluminum, durable synthetic wicker and Durasonn cushions.

### Features

- 6-piece Set includes: Left & Right Arm Loveseat, Corner Seat, 2 Ottomans and a High Top Dining Coffee Table
- Aluminum Frame with Outdoor Synthetic Resin Wicker
- Durasonn Fabric Cushions included
- Limited Assembly Required
- Sold as a Set