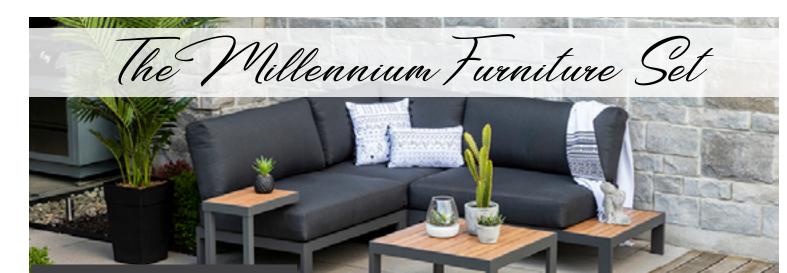

The Millennium Furniture Set is composed of two luxurious loveseats, a corner unit and a square coffee table. One end has a built-in side table.

The Millennium will be the ultimate lounge spot for you and your loved ones this summer!

Features

- The Millennium set includes: 2 Loveseats, 1 Corner piece and a square coffee table
- Extra-Strength Aluminum Frame
- Durasonn Water Repellent Cushions
- Two Colour Options
- Sold as a Set (Side Table Sold Separately)