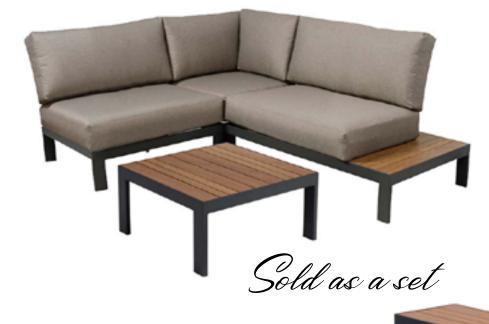

The Millennium Furniture Set is composed of two luxurious loveseats, a corner unit and a square coffee table. One end has a built-in side table.

The Millennium will be the ultimate lounge spot for you and your loved ones this summer!

Features

- The Millennium set includes: 2 Loveseats, 1 Corner piece and a square coffee table
- Extra-Strength Aluminum Frame
- Durasonn Water Repellent Cushions
- Two Colour Options
- Sold as a Set (Side Table Sold Separately)

## SET PIECES

MILLENNIUM SECTIONAL INCLUDES: 2 LOVESEATS AND A CORNER PIECE

MILLINNEUM COFFEE TABLE 34 x 34 x 17

MILLENNIUM SIDE TABLE 12 x 18 x 22

12" X 18" SIDE TABLE SOLD SEPARATELY

www.crownspas.com **204-783-8501**