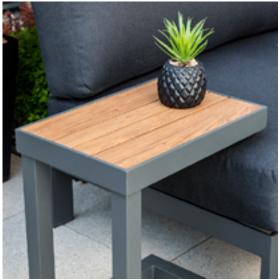

Features

- The Millennium set includes: 2 Loveseats, 1 Corner piece and a square coffee table
- Extra-Strength Aluminum Frame
- Durasonn Water Repellent Cushions
- Two Colour Options
- Sold as a Set (Side Table Sold Separately)

## SET PIECES

MILLENNIUM SECTIONAL INCLUDES: 2 LOVESEATS AND A CORNER PIECE

MILLINNEUM COFFEE TABLE 34 x 34 x 17

MILLENNIUM SIDE TABLE 12 x 18 x 22

12" X 18" SIDE TABLE SOLD SEPARATELY

www.crownspas.com **204-783-8501**