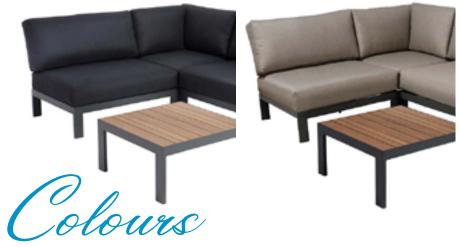

- Frame: Anthracite Aluminum Frame with Rich Wood Panel Accents
- Fabric: Durasonn Charcoal or Durasson Warm Sand

the Millinneum Furniture Set