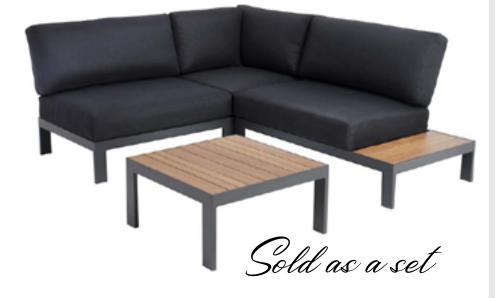

Features

- The Millennium set includes: 2 Loveseats, 1 Corner piece and a square coffee table
- Extra-Strength Aluminum Frame
- Durasonn Water Repellent Cushions
- Two Colour Options
- Sold as a Set (Side Table Sold Separately)

## SET PIECES

MILLENNIUM SECTIONAL INCLUDES: 2 LOVESEATS AND A CORNER PIECE

MILLINNEUM COFFEE TABLE 34 x 34 x 17

MILLENNIUM SIDE TABLE 12 x 18 x 22

12" X 18" SIDE TABLE SOLD SEPARATELY

www.crownspas.com **204-783-8501**