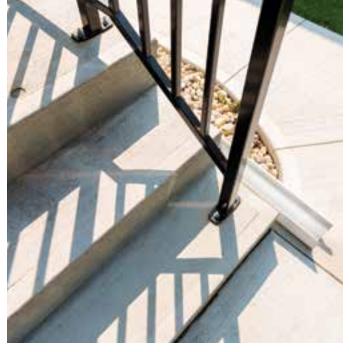

# Sectional Steps

Sectional Steps provide the most flexibility of all the Barkman steps. It is available with up to four risers and can be manufactured to match most widths and unique entrance shapes.

Sectional Steps are available in fractional widths, allowing you to choose the perfect size for your entranceway.

More ideas at BarkmanConcrete.com Railings not supplied by Barkman. Actual colours may vary.

5