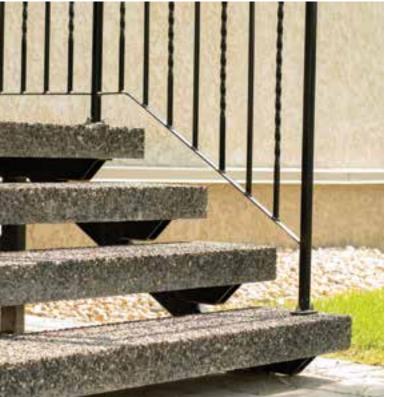

## Dura-Lite Steps

Add a contemporary touch to your entranceway with Barkman
Dura-Lite Steps. Easy installation and assembly make it the ideal
option for the do-it-yourself homeowner. Better still, the lightweight
construction allows these steps to be built in locations that cannot be
accessed with traditional methods. Dura-Lite features a non-slip
pebblestone surface available in Charcoal and Regular Pebblestone.

More ideas at BarkmanConcrete.com Railings not supplied by Barkman. Actual colours may vary.

8