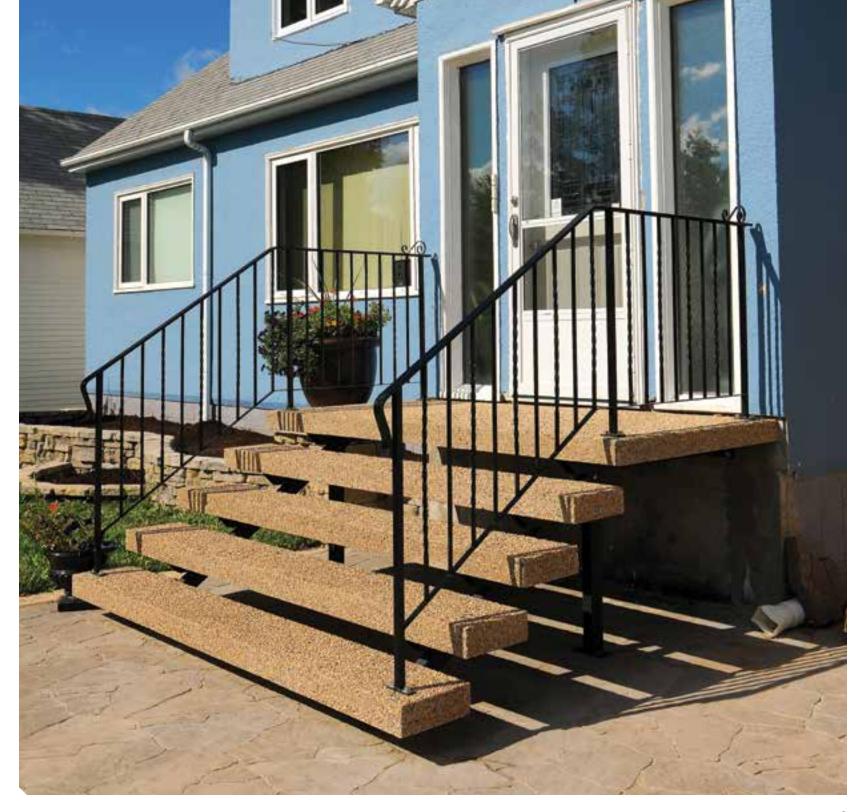

## Dura-Lite Steps

Add a contemporary touch to your entranceway with Barkman
Dura-Lite Steps. Easy installation and assembly make it the ideal
option for the do-it-yourself homeowner. Better still, the lightweight
construction allows these steps to be built in locations that cannot be
accessed with traditional methods. Dura-Lite features a non-slip
pebblestone surface available in Charcoal and Regular Pebblestone.

More ideas at BarkmanConcrete.com Railings not supplied by Barkman. Actual colours may vary.

8