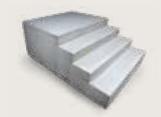

# Sectional Steps

Sectional Steps provide the most flexibility of all the Barkman steps. It is available with up to four risers and can be manufactured to match most widths and unique entrance shapes.

Sectional Steps are available in fractional widths, allowing you to choose the perfect size for your entranceway.

More ideas at BarkmanConcrete.com Railings not supplied by Barkman. Actual colours may vary.

5