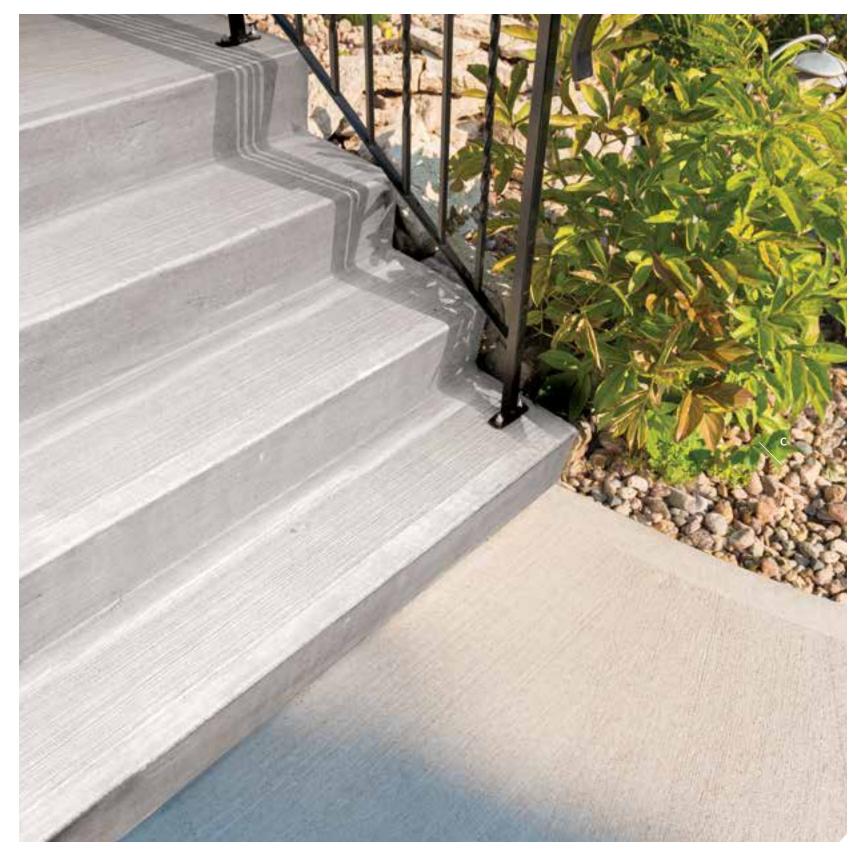

# Legacy Steps

Build an entranceway that stands the test of time with Barkman Legacy Steps.

Legacy Steps offer the same aesthetics as our popular Sectional Step with
the versatility of being one piece. All Barkman Steps require little to no
maintenance, weigh less than cast-in-place alternatives, and can be
installed year-round.

Each Barkman Legacy Step features raised tread lines for added traction.

Multiple installation configurations are available, ensuring Barkman Steps can be installed at virtually any home.

More ideas at BarkmanConcrete.com Railings not supplied by Barkman. Actual colours may vary.