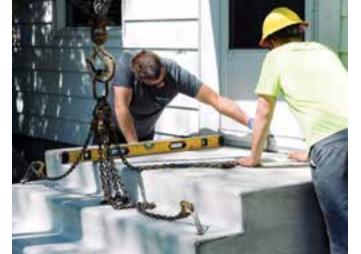

## Cantilever

old steps away.

When the time comes to get your steps replaced, look to Barkman. Our precast concrete steps are exceptionally

well-built, and are engineered to withstand the rigours of the Canadian climate. Installation can be done in both summer

and winter. We will work with you directly and even haul your

Call or email for a free quote at 1800 342 2879 or

Winnipeg@barkmanconcrete.com.

Ordering Guide