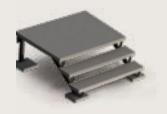

## Dura-Lite Steps

Add a contemporary touch to your entranceway with Barkman
Dura-Lite Steps. Easy installation and assembly make it the ideal
option for the do-it-yourself homeowner. Better still, the lightweight
construction allows these steps to be built in locations that cannot be
accessed with traditional methods. Dura-Lite features a non-slip
pebblestone surface available in Charcoal and Regular Pebblestone.

More ideas at BarkmanConcrete.com Railings not supplied by Barkman. Actual colours may vary.

8