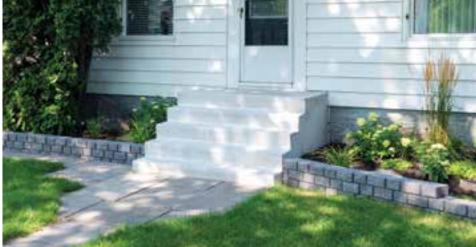

## Cantilever

old steps away.

When the time comes to get your steps replaced, look to Barkman. Our precast concrete steps are exceptionally

well-built, and are engineered to withstand the rigours of the Canadian climate. Installation can be done in both summer

and winter. We will work with you directly and even haul your

Call or email for a free quote at 1800 342 2879 or

Winnipeg@barkmanconcrete.com.

Ordering Guide