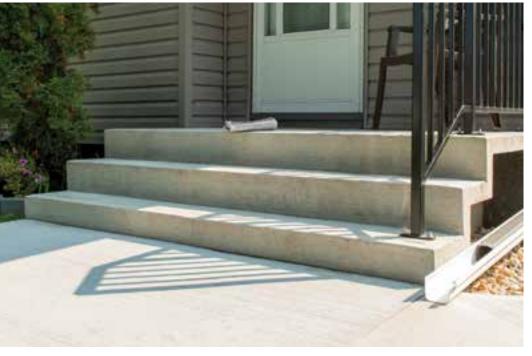

# Sectional Steps

Sectional Steps provide the most flexibility of all the Barkman steps. It is available with up to four risers and can be manufactured to match most widths and unique entrance shapes.

Sectional Steps are available in fractional widths, allowing you to choose the perfect size for your entranceway.

More ideas at BarkmanConcrete.com Railings not supplied by Barkman. Actual colours may vary.

5