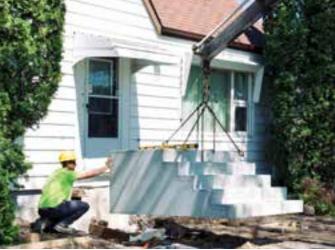

## Cantilever

old steps away.

When the time comes to get your steps replaced, look to Barkman. Our precast concrete steps are exceptionally

well-built, and are engineered to withstand the rigours of the Canadian climate. Installation can be done in both summer

and winter. We will work with you directly and even haul your

Call or email for a free quote at 1800 342 2879 or

Winnipeg@barkmanconcrete.com.

Ordering Guide