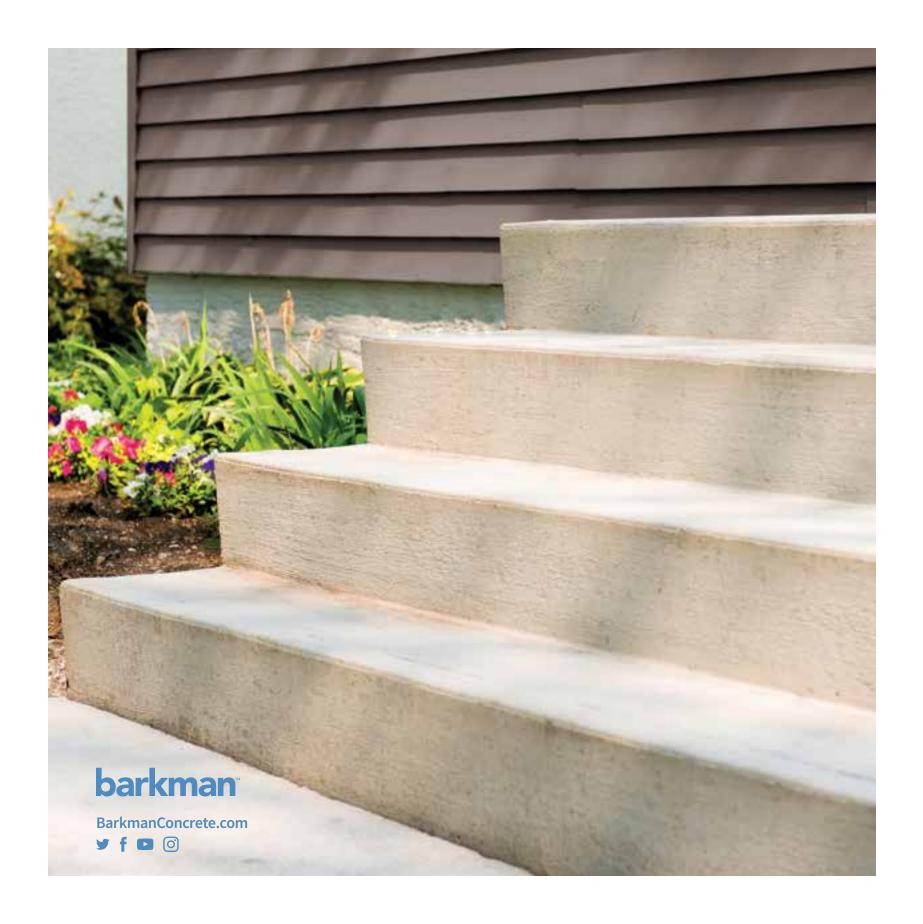

# Sectional Steps

Sectional Steps provide the most flexibility of all the Barkman steps. It is available with up to four risers and can be manufactured to match most widths and unique entrance shapes.

Sectional Steps are available in fractional widths, allowing you to choose the perfect size for your entranceway.

More ideas at BarkmanConcrete.com Railings not supplied by Barkman. Actual colours may vary.

5