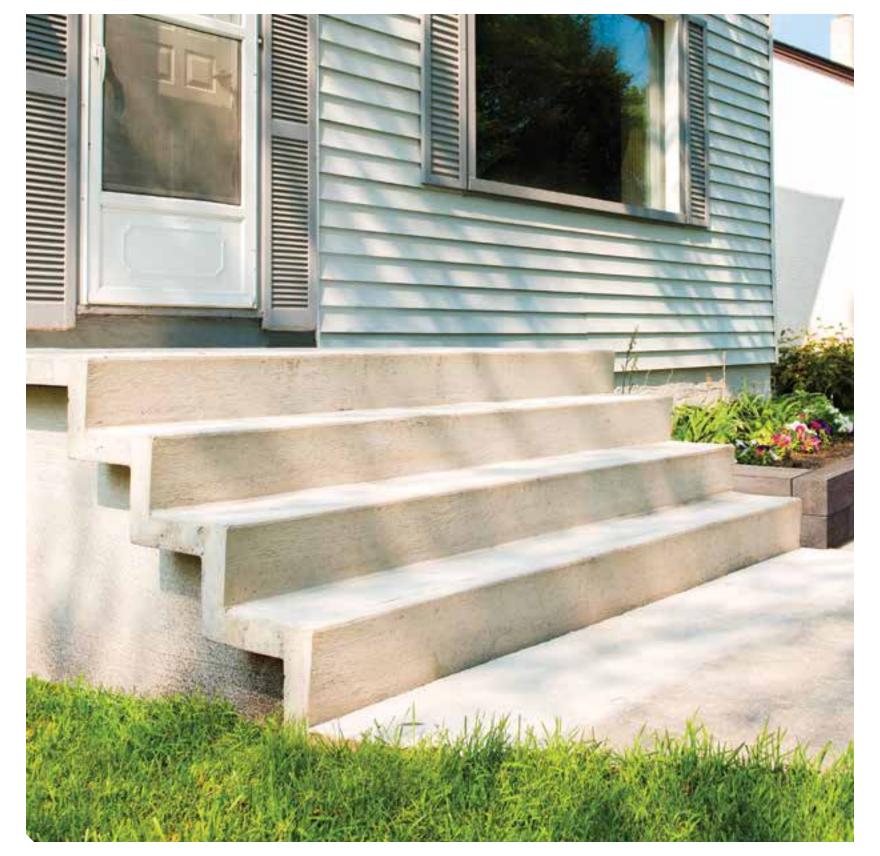

# Sectional Steps

Sectional Steps provide the most flexibility of all the Barkman steps. It is available with up to four risers and can be manufactured to match most widths and unique entrance shapes.

Sectional Steps are available in fractional widths, allowing you to choose the perfect size for your entranceway.