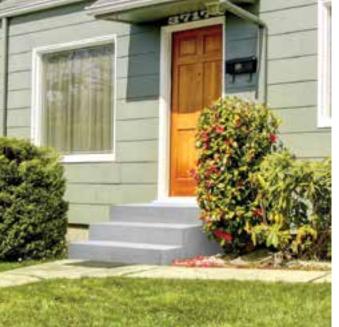

## Dura-Lite Steps

Add a contemporary touch to your entranceway with Barkman
Dura-Lite Steps. Easy installation and assembly make it the ideal
option for the do-it-yourself homeowner. Better still, the lightweight
construction allows these steps to be built in locations that cannot be
accessed with traditional methods. Dura-Lite features a non-slip
pebblestone surface available in Charcoal and Regular Pebblestone.