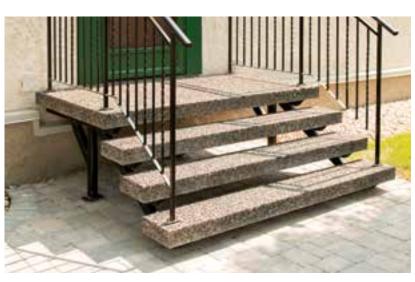

## Dura-Lite Steps

Add a contemporary touch to your entranceway with Barkman
Dura-Lite Steps. Easy installation and assembly make it the ideal
option for the do-it-yourself homeowner. Better still, the lightweight
construction allows these steps to be built in locations that cannot be
accessed with traditional methods. Dura-Lite features a non-slip
pebblestone surface available in Charcoal and Regular Pebblestone.

More ideas at BarkmanConcrete.com Railings not supplied by Barkman. Actual colours may vary.

8