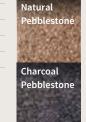

## Dura-Lite Steps

Add a contemporary touch to your entranceway with Barkman
Dura-Lite Steps. Easy installation and assembly make it the ideal
option for the do-it-yourself homeowner. Better still, the lightweight
construction allows these steps to be built in locations that cannot be
accessed with traditional methods. Dura-Lite features a non-slip
pebblestone surface available in Charcoal and Regular Pebblestone.

Colours