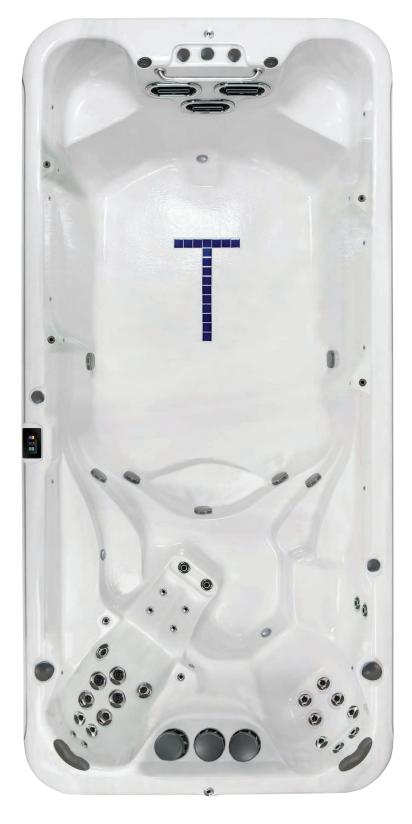

## MX6

| Langth in Jam               | 100" /402 am       |
|-----------------------------|--------------------|
| Length in/cm                | 190"/483 cm        |
| Width in/cm                 | 90"/229 cm         |
| Height in/cm                | 61"/155cm          |
| Weight (empty)              | 3,000 lbs/ 1361 kg |
| Weight (full)               | 15,800 lbs/7161 kg |
| Water Capacity (gal/liters) | 2118 gal/8018 L    |
| Seats                       | 3                  |
| Depth in/cm                 | 57"/145 cm         |
| Grab Bar                    | 1                  |
| Steel Substructure          | Yes                |
| Northern Exposure®          | Yes                |
| Prog. Filter Cycles         | Yes                |
| 3.5" Underwater Light       | Yes                |
| LED Illuminated swim lane   | Yes                |
| Pump 1                      | 3.0Hp/6.0bHp 2Sp   |
| Pump 2                      | 3.0Hp/6.0bHp 2Sp   |
| Pump 3                      | 3.0Hp/6.0bHp 1Sp   |
| Pump 4                      | 3.0Hp/6.0bHp 1Sp   |
| Elct Req.                   | 240V/60A           |
| Export                      | 230V, 50Hz, 1x35A  |
| Head Cushions               | 2                  |
| Digital Color Optics        | Yes                |
| Status Indicator Light      | Yes                |
| MAAXForce™ Swim Jets        | 3                  |
| Hydrotherapy Jets           | 25                 |
| Aurora Cascade Jets         | 4                  |
| Stainless Steel Jets        | Yes                |
| 3141111033 31001 3013       | 103                |