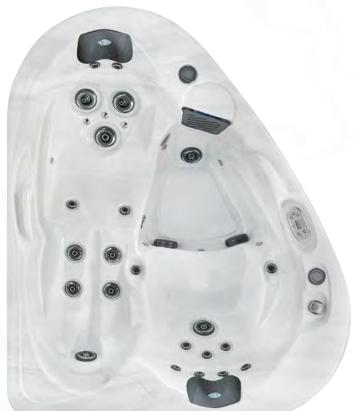

# Amour 300 series

Seating: Size (LxWxH):

Weight Dry/Wet:

Gals/Liters: Pumps: Voltage/Amps: Jets: 2 Occupants 78" x 66.5" x 30" 198 x 169 x 76 cm 548 / 1695 lbs. 249 / 769 kg 138 / 523 Pump I 2.5Hp/5.0bHp, 240V, 2Sp 240V/30A/40A 23

Aurora Beverage Coasters Contoured Pillow Illuminated Control Valves LED Interior Light Excel-X<sup>™</sup> (Simulated Wood) Freeze Protection Perma-Shield<sup>™</sup> Bottom Premier Styled Cover Halo Pro-Loc<sup>™</sup> Stainless Steel Jets Vital Energy Insulation System

#### **Options:**

Champagne Air (10 air jets) Blower 1.5Hp, ISp CleanZone™ Wifi Connectivity

Specifications and styling subject to change. 
Spas are not to scale.