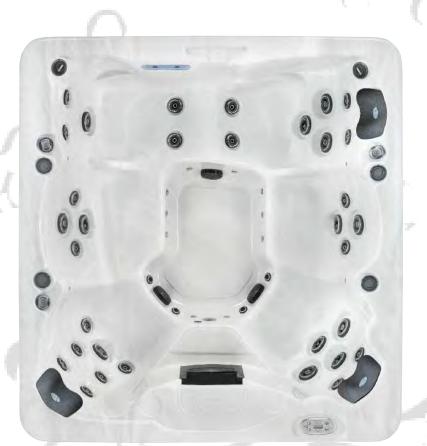

# Elegant 300 series

5 Occupants 78.5" x 83" x 37"

200 x 211 x 94 cm

Seating: Size (LxWxH):

Weight Dry/Wet:

Gals/Liters: Pumps:

Voltage/Amps: Jets: 791 / 3539 lbs. 359 / 1605 kg 331 / 1253 Pump 1 2.5Hp/5.0bHp, 240V, 2Sp Pump 2 2.5Hp/5.0bHp, 240V, 1Sp 240V/40A/60A 39

Aurora Beverage Coasters Contoured Pillow Illuminated Control Valves LED Interior Light Excel-X<sup>™</sup> (Simulated Wood) Freeze Protection Perma-Shield<sup>™</sup> Bottom Premier Styled Cover Halo Pro-Loc<sup>™</sup> Stainless Steel Jets Vital Energy Insulation System Water Features

#### **Options:**

Champagne Air (10 air jets) Blower 1.5Hp, 1Sp 24-Hour Circ Pump CleanZone™ Vita Tunes Wifi Connectivity