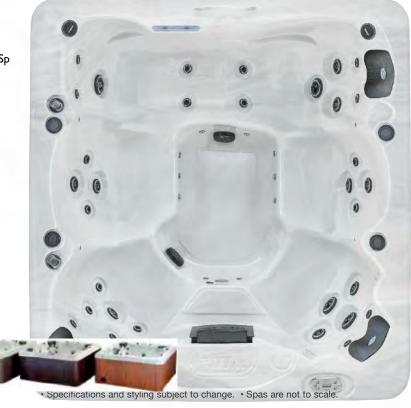

# Intrigue 300 series

5 Occupants Seating: Size (LxWxH): 78.5" x 83" x 37" 200 x 211 x 94 cm

767 / 3515 lbs.

Weight Dry/Wet: 348 / 1594 kg

Gals/Liters: 331 / 1253

Pump I 3.0Hp/6.0bHp, 240V, 2Sp Pumps:

240V/40A/50A Voltage/Amps:

Jets:

Aurora Beverage Coasters Contoured Pillow Illuminated Control Valves **LED** Interior Light Excel-X<sup>TM</sup> (Simulated Wood) Freeze Protection Perma-Shield™ Bottom Premier Styled Cover Halo Pro-Loc™ Stainless Steel Jets Vital Energy Insulation System Water Features

#### **Options:**

Champagne Air (10 air jets) Blower I.5Hp, ISp 24-Hour Circ Pump CleanZone™ Vita Tunes Wifi Connectivity