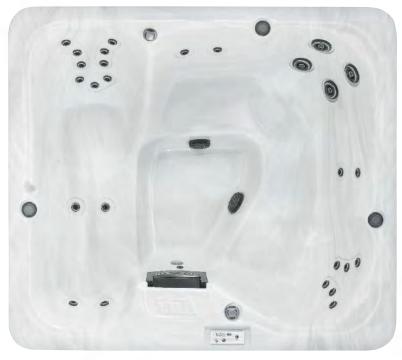

## Voeux 100 series

Seating: 5 Occupants Size (LxWxH): 84" x 74" x 34" 225 x 188 x 86 cm

Weight Dry/Wet: 635 / 2884 lbs. 288 / 1308 kg

Gals/Liters: 271 / 1026

Pumps: Pump I 1.5Hp, 3.0bHp, 115V, 2Sp

Voltage/Amps: 240V/30A/40A (4-Wire)

120V/15A/30A GFCI Cord (3-Wire)

Jets: 27

Excel-X<sup>™</sup> Siding
Freeze Protection
Sealed "All Climate" Base
Premier Styled Cover
Halo Pro-Loc<sup>™</sup> Stainless Steel Jets
Vital Energy Insulation System
Aurora Beverage Coasters
LED Interior Light

Options: CleanZone™

Dealer Installed Option 15ft, 15A Cord

• Specifications and styling subject to change. • Spas are not to scale.